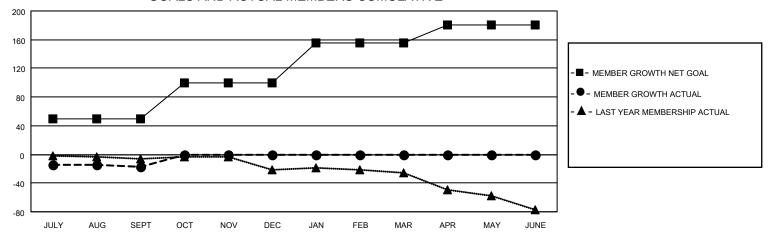

## GOALS AND ACTUAL MEMBERS CUMULATIVE

| DROPPED CLUBS: 0          |    | 8 CLUBS OF 59 ADDED 1 OR MORE<br>NEW MEMBERS | GENDER DISTRIBUTION  MALE 1,218 (82.24%) |              |     |
|---------------------------|----|----------------------------------------------|------------------------------------------|--------------|-----|
| DROPPED MEMBERS           |    |                                              | FEMALE                                   | 263 (17.76%) |     |
| DECEASED                  | 8  | CLICK HERE FOR CUMULATIVE                    | TOTAL FAMILY UNIT MEMBERS                |              | 167 |
| CLUB CANCELLED 0 OTHER 28 |    | MEMBERSHIP DATA                              | FAMILY MEMBERS PAYING HALF               |              | 85  |
|                           |    |                                              |                                          |              | 65  |
| TOTAL                     | 36 |                                              |                                          |              |     |

## MONTHLY MEMBERSHIP PROGRESS REPORT

LOCATION ILLINOIS District 1 M Results as of: 9/30/2020

| Clubs         |               |             |               | Members               |                        |                         |                                                    |  |
|---------------|---------------|-------------|---------------|-----------------------|------------------------|-------------------------|----------------------------------------------------|--|
|               | RESULTS FOR   | R 2020-2021 |               | RESULTS FOR 2020-2021 |                        |                         |                                                    |  |
| QUARTER       | NEW CLUB GOAL | NEW CLUBS   | DROPPED CLUBS | QUARTER MEME          | BER GROWTH NET<br>GOAL | MEMBER GROWTH<br>ACTUAL | DROPPED<br>MEMBERS ACTUAL<br>(including transfers) |  |
| JULY/AUG/SEPT | 0             | 0           | 0             | JULY/AUG/SEPT         | 50                     | 21                      | 36                                                 |  |
| OCT/NOV/DEC   | 1             | 0           | 0             | OCT/NOV/DEC           | 50                     | 0                       | 0                                                  |  |
| JAN/FEB/MAR   | 1             | 0           | 0             | JAN/FEB/MAR           | 55                     | 0                       | 0                                                  |  |
| APR/MAY/JUNE  | 0             | 0           | 0             | APR/MAY/JUNE          | 25                     | 0                       | 0                                                  |  |