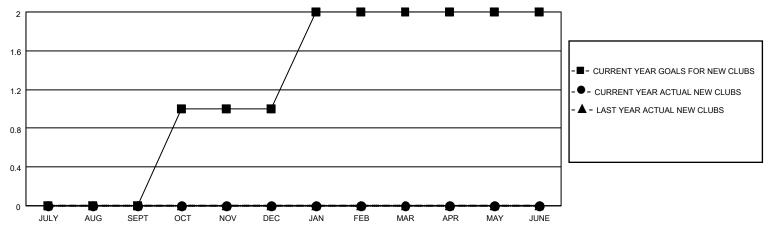

## GOALS AND ACTUAL NEW CLUBS CUMULATIVE

## MONTHLY MEMBERSHIP PROGRESS REPORT

LOCATION ILLINOIS District 1 M Results as of: 9/30/2020

| Clubs         |               |             |               | Members               |                        |                         |                                                    |  |
|---------------|---------------|-------------|---------------|-----------------------|------------------------|-------------------------|----------------------------------------------------|--|
|               | RESULTS FOR   | R 2020-2021 |               | RESULTS FOR 2020-2021 |                        |                         |                                                    |  |
| QUARTER       | NEW CLUB GOAL | NEW CLUBS   | DROPPED CLUBS | QUARTER MEME          | BER GROWTH NET<br>GOAL | MEMBER GROWTH<br>ACTUAL | DROPPED<br>MEMBERS ACTUAL<br>(including transfers) |  |
| JULY/AUG/SEPT | 0             | 0           | 0             | JULY/AUG/SEPT         | 50                     | 21                      | 36                                                 |  |
| OCT/NOV/DEC   | 1             | 0           | 0             | OCT/NOV/DEC           | 50                     | 0                       | 0                                                  |  |
| JAN/FEB/MAR   | 1             | 0           | 0             | JAN/FEB/MAR           | 55                     | 0                       | 0                                                  |  |
| APR/MAY/JUNE  | 0             | 0           | 0             | APR/MAY/JUNE          | 25                     | 0                       | 0                                                  |  |